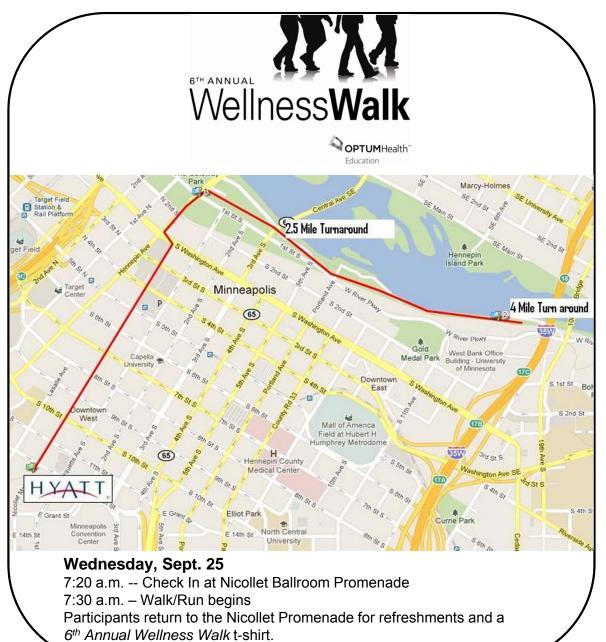

## Route for Wellness Walk

- Exit Nicollet Ballroom Promenade doors, head Left along Nicollet. Continue straight, crossing over Washington Ave.
- Left on Washington Ave. Follow 1/2 block.
- Immediate **Right** on Hennepin Ave. Follow to the River.
- At the Hennepin Ave Bridge, **take the stairway** down to the River front walkway. (Do not cross the bridge).
- Go **Right** on the River pathway.
- Walkers: As you cross under the bridge (3<sup>rd</sup> Ave Bridge), you have gone 1.25 miles.
  Turn Around for the 2.5-mile route and follow route back to the Hyatt.
- **Joggers:** Continue following the path past the Mill City Ruins park, Guthrie Theatre (blue building with portraits of writers in the front), to the **illuminated blue pillars** on the left side of the path. *This is the memorial to the victims of the 35-W bridge collapse (2007).*

**Turn Around** for the 4-mile route and follow route back to the Hyatt.

Hyatt Regency Minneapolis 1300 Nicollet Mall ● (612) 370-1234